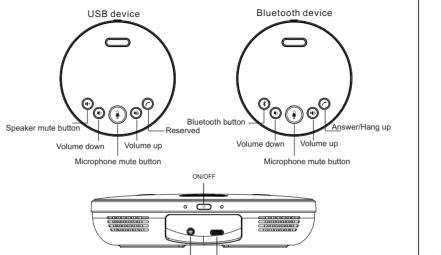

#### 4. Button Function

| 1() 1())     | Volume button                                                                                                                                                                                                             | Reduce/Increase volume                                     |  |
|--------------|---------------------------------------------------------------------------------------------------------------------------------------------------------------------------------------------------------------------------|------------------------------------------------------------|--|
| I <b>(</b> × | Speaker mute button                                                                                                                                                                                                       | ON/OFF Speaker mute (only for USB device)                  |  |
|              | Answer/Hang up                                                                                                                                                                                                            | Answer/Hang up when calling (only for Bluetooth device)    |  |
| <u> </u>     | Microphone mute button                                                                                                                                                                                                    | ON/OFF Microphone mute                                     |  |
| *            | Bluetooth button                                                                                                                                                                                                          | Turn ON/OFF Bluetooth function (only for Bluetooth device) |  |
| <b>(</b>     | Press ON/OFF button, speaker and microphone will be mute, microphone a speaker LED status will be red; press ON/OFF button again, microphone as speaker will be on, microphone and speaker LED indicator will turn green. |                                                            |  |
| ON/OFF       | Power ON/OFF button: Press about 3 to 5 seconds, speakerphone starts/ stops working(only for Bluetooth device).                                                                                                           |                                                            |  |