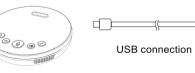

#### 6.1 USB Connection

- We suggest you to use the original USB data cable to connect the speakerphone when connecting computer or other audio and video terminals;
- 2. Turn on automatically after connection;