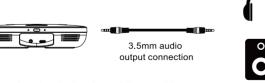

3.5mm audio output interface

#### 6.3 Headset Connection

Connect to headset jack using a 3.5mm cable.