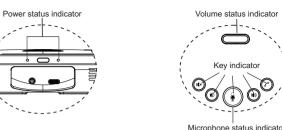

# 5. LED Indicator Function

| luetooth status            | Blue light flashing | Bluetooth is paring         |  |
|----------------------------|---------------------|-----------------------------|--|
| only for Bluetooth device) | Green light on      | Bluetooth connected         |  |
| licrophone status          | Red light on        | Microphone mute             |  |
| dicator                    | Green light on      | Microphone working normally |  |
| ower status indicator      | Green light on      | Powered on                  |  |
| peaker status              | Green light on      | Speaker working normally    |  |
| dicator                    | Red light on        | Speaker mute                |  |