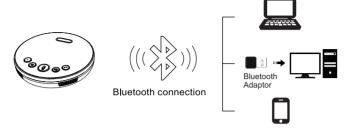

#### 6.2 Bluetooth Connection

- 1. When the device is under normally working condition, press" \$ "to turn on Bluetooth for pairing. Then the Bluetooth status indicator will flash;
- Put the mobile device in the Bluetooth device search mode, and select the model of the device. After Bluetooth connection is succeeded, the Bluetooth status indicator will be ON.
- 3. Plug the Bluetooth Adaptor in your computer or other devices to enter pairing mode. The Bluetooth adapter will search for the Bluetooth automatically, and establish Bluetooth connection between the speakerphone and the adapter. After a sussessful connection, the Bluetooth indicator is always on.