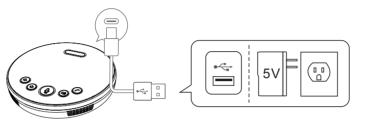

## 2. Charging

Plug the device into a USB power source. The device lasts for up to 6 hours of talk time and takes approximately 3 hours (5V/500mA) to fully charge.