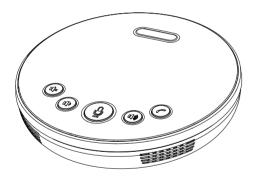

#### 4. Button Function

| 1() 1())     | Volume button                                                                                                                                                                                                             | Reduce/Increase volume                                     |  |
|--------------|---------------------------------------------------------------------------------------------------------------------------------------------------------------------------------------------------------------------------|------------------------------------------------------------|--|
| I <b>(</b> × | Speaker mute button                                                                                                                                                                                                       | ON/OFF Speaker mute (only for USB device)                  |  |
|              | Answer/Hang up                                                                                                                                                                                                            | Answer/Hang up when calling (only for Bluetooth device)    |  |
| <u> </u>     | Microphone mute button                                                                                                                                                                                                    | ON/OFF Microphone mute                                     |  |
| *            | Bluetooth button                                                                                                                                                                                                          | Turn ON/OFF Bluetooth function (only for Bluetooth device) |  |
| <b>(</b>     | Press ON/OFF button, speaker and microphone will be mute, microphone a speaker LED status will be red; press ON/OFF button again, microphone as speaker will be on, microphone and speaker LED indicator will turn green. |                                                            |  |
| ON/OFF       | Power ON/OFF button: Press about 3 to 5 seconds, speakerphone starts/ stops working(only for Bluetooth device).                                                                                                           |                                                            |  |

# 5. LED Indicator Function

| luetooth status            | Blue light flashing | Bluetooth is paring         |  |
|----------------------------|---------------------|-----------------------------|--|
| only for Bluetooth device) | Green light on      | Bluetooth connected         |  |
| licrophone status          | Red light on        | Microphone mute             |  |
| dicator                    | Green light on      | Microphone working normally |  |
| ower status indicator      | Green light on      | Powered on                  |  |
| peaker status              | Green light on      | Speaker working normally    |  |
| dicator                    | Red light on        | Speaker mute                |  |